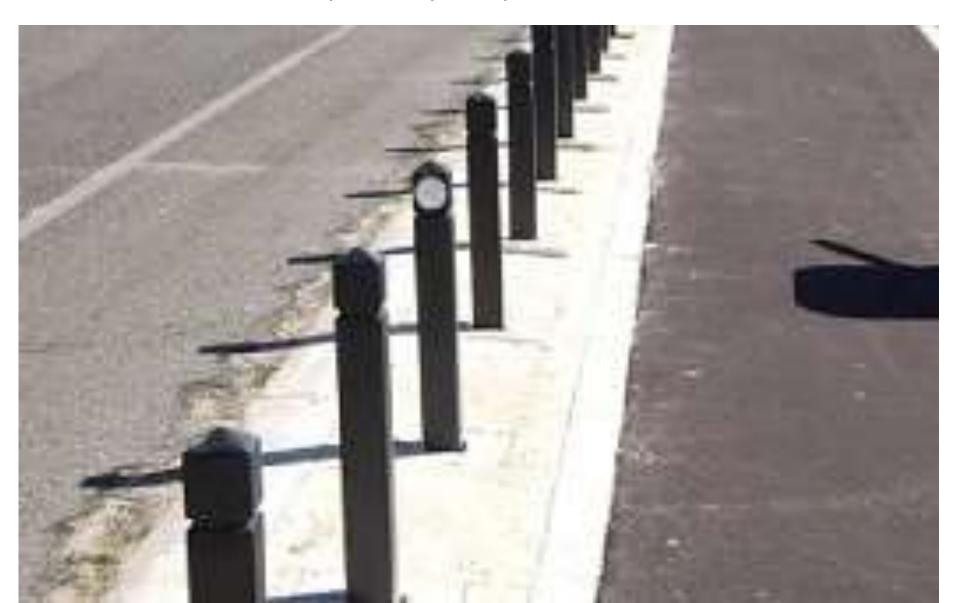

Replas recycled plastic bollards

- Clean out table drains and underground drains
- Asphalt a section near pub
- Bollards purchased
- Permit required to excavate near gas pipeline