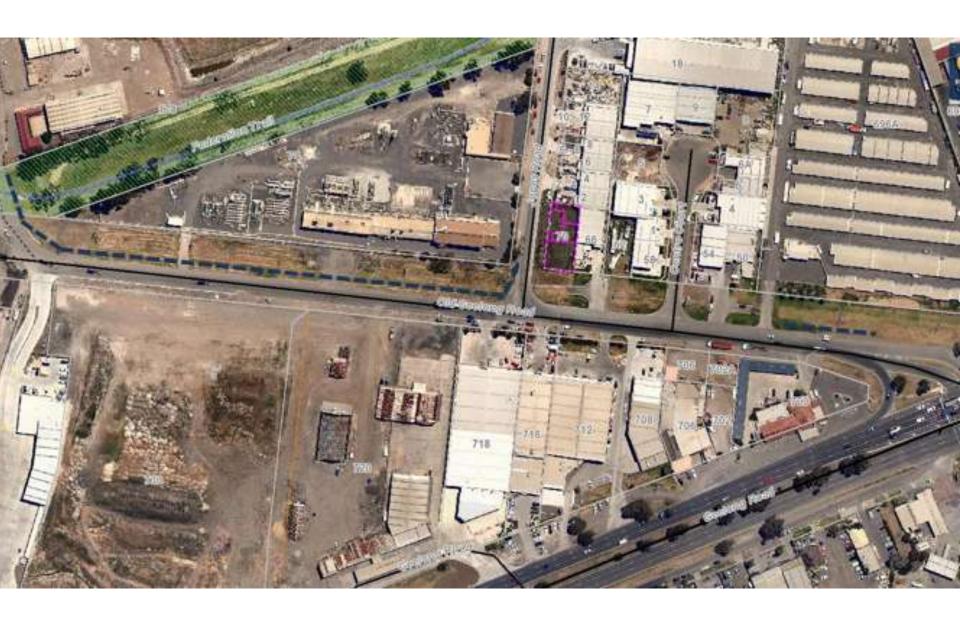

#### Old Geelong Road widening

- \$50,000 in Capital Works Budget
  2015/16
- Widening and kerb & channel Old Geelong Road to TPI
- Business case required for \$ in future years for works
- Proposal for landscaping vegetated swale, trees from 1M trees program