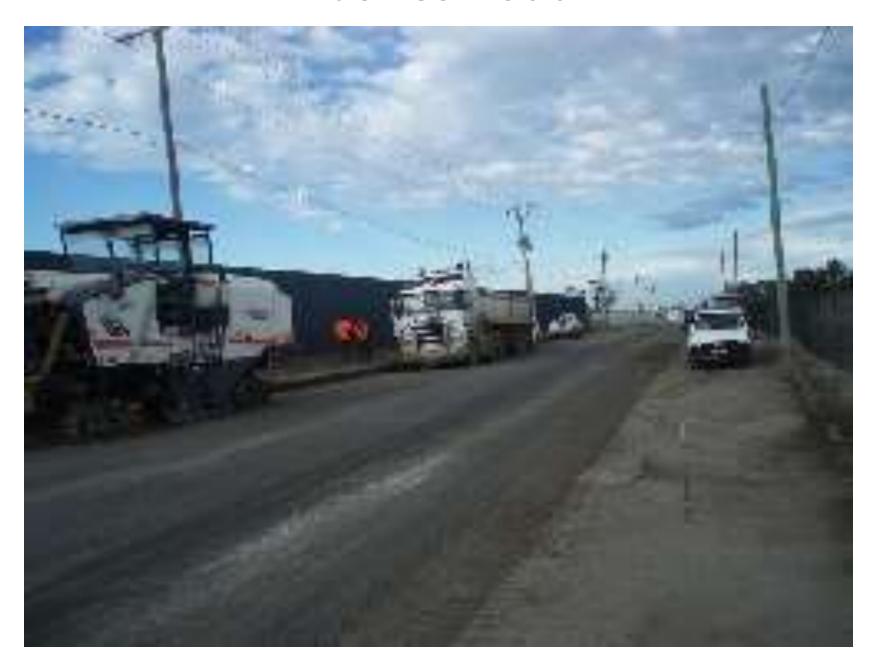

Replas recycled plastic bollards

- Clean out table drains and underground drains
- Asphalt a section near pub
- Bollards purchased
- Permit required to excavate near gas pipeline