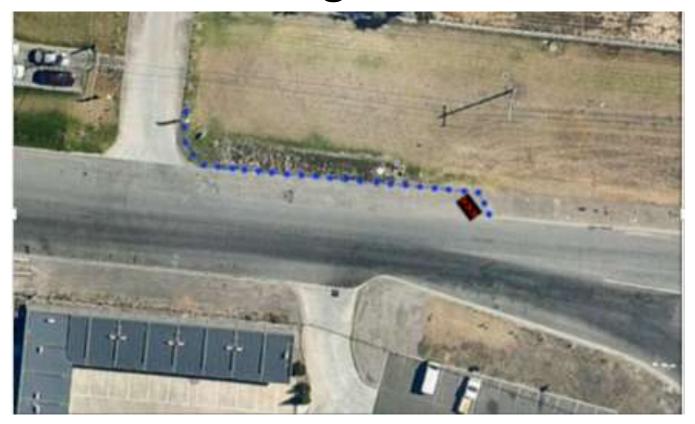

#### Landscape Plans

- Plans being prepared
- Installation only if budget permits
- Bunting Road less opportunity
- Vegetated swales some water quality treatment
- Large rocks/some bollards
- Opportunity for some trees

Replas recycled plastic bollards

- Clean out table drains and underground drains
- Asphalt a section near pub
- Bollards purchased
- Permit required to excavate near gas pipeline