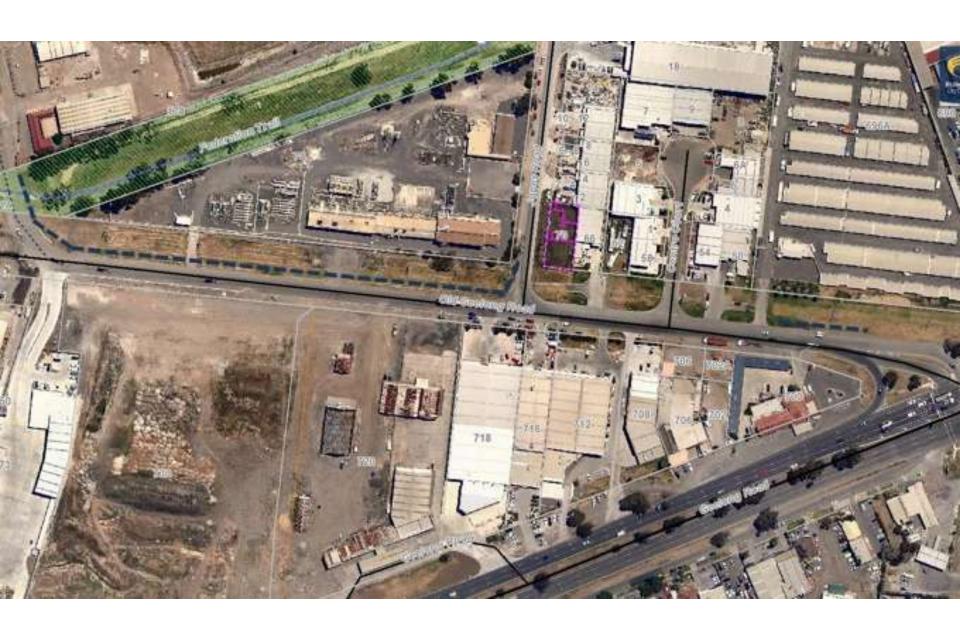

#### Old Geelong Road widening

- \$50,000 in Capital Works Budget
  2015/16
- Widening and kerb & channel Old Geelong Road to TPI
- Business case required for \$ in future years for works
- Proposal for landscaping vegetated swale, trees from 1M trees program