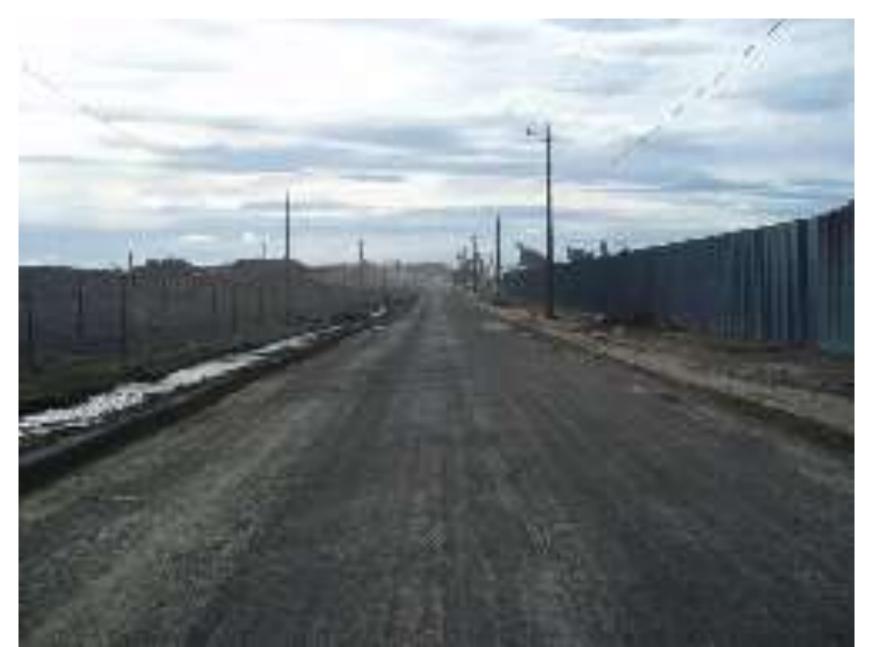

Replas recycled plastic bollards

- Clean out table drains and underground drains
- Asphalt a section near pub
- Bollards purchased
- Permit required to excavate near gas pipeline