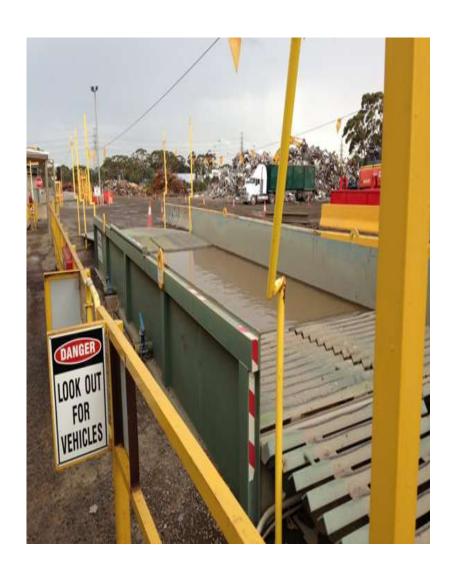

# **Onesteel Recycling**

**Dust Management Program** 



### What does Onesteel Recycling do at Brooklyn









### What are we doing to minimise dust

- Awareness Identify all sources
- Reduction Engineering controls (wheel wash)
- Separation Equipment isolated to specific areas
- Suppression Water & suppressants
- Track performance Verification & accountability
- Continuous improvement ongoing review of site activities to improve performance

### **Reduction - Wheel Washing**







## **Suppression - Water**



### Water Truck Log Sheet

| Date     | Time In |       | Signature | Comments