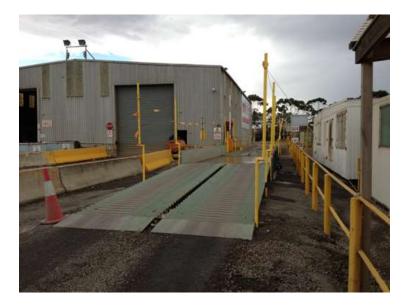

# **Onesteel Recycling**

**Dust Management Program** 



### What does Onesteel Recycling do at Brooklyn









### What are we doing to minimise dust

- Awareness Identify all sources
- Reduction Engineering controls (wheel wash)
- Separation Equipment isolated to specific areas
- Suppression Water & suppressants
- Track performance Verification & accountability
- Continuous improvement ongoing review of site activities to improve performance

### **Reduction - Wheel Washing**







## **Suppression - Water**



### Water Truck Log Sheet

| Date     | Time In |       | Signature | Comments